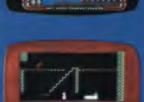

#### MOUSETRAP

Mousetrap is a 22 screen arcade game of the highest guality with several features never seen before on BBC/Electron.

|                    | Cassette | 51/4<br>Disc<br>40 Track | 51/4<br>Disc<br>80 Track | 3½<br>Disc |
|--------------------|----------|--------------------------|--------------------------|------------|
|                    |          |                          |                          |            |
| Electron           | 6.95     | N/A                      | N/A                      | N/A        |
| BBC/B              | 6.95     | 8.95                     | 8 95                     | N/A        |
| BBC Master/Plus    | 6 95     | 8 95                     | 8 95                     | N/A        |
| BBC Master Compact | N/A      | N/A                      | N/A                      | 9.95       |